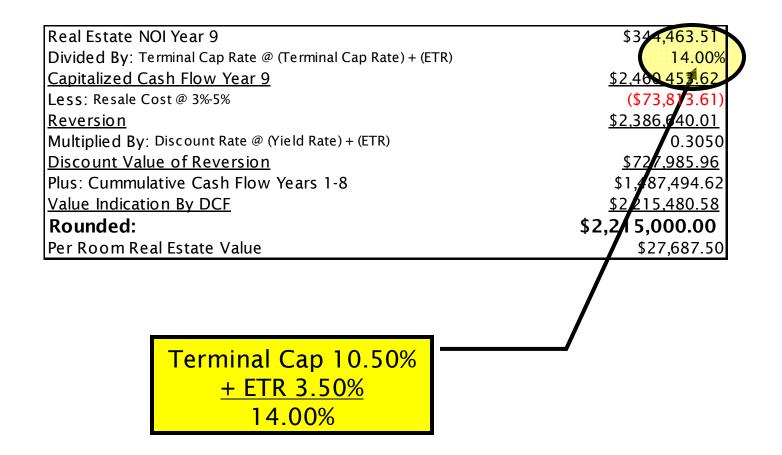

| X | 0.8621      |             | \$260,387.99   |
| 2    | \$318,043.58 | X | 0.7432      | =           | \$236,358.19   |
| 3    | \$334,486.92 | X | 0.6407      | =           | \$214,291.61   |
| 4    | \$351,389.55 | X | 0.5523      | =           | \$194,069.32   |
| 5    | \$368,761.12 | X | 0.4761      | =           | \$175,571.97   |
| 6    | \$386,611.37 | X | 0.4104      | =           | \$158,681.64   |
| 7    | \$385,982.42 | X | 0.3538      | =           | \$136,571.98   |
| 8    | \$365,746.25 | Х | 0.3050      | =           | \$111,561.92   |
|      |              |   |             | Total       | \$1,487,494.62 |

| - | Yield 12.50%       |
|---|--------------------|
|   | <u>+ ETR 3.50%</u> |
|   | 16.00%             |



Determine yield rate & terminal capitalization rate





#### DCF

Value as of January 2, 2008

**MAAO Inn & Suites** 

|                                         |                | 14             |                | a Suites       |                |                |                |                |               |
|-----------------------------------------|----------------|----------------|----------------|----------------|----------------|----------------|----------------|----------------|---------------|
| Year                                    | 2008           | 2009           | 2010           | 2011           | 2012           | 2013           | 2014           | 2015           | 2016          |
| ADR                                     | \$66.30        | \$67.63        | \$68.98        | \$70.36        | \$71.77        | \$73.20        |